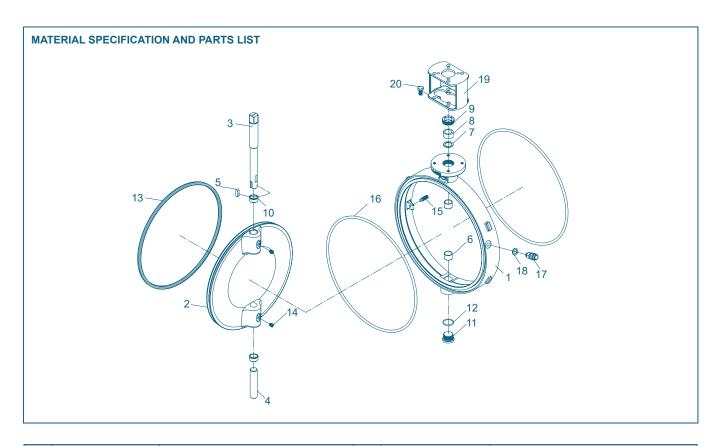

Subject to change without notice

| Description        | Material                                                                                                                                                                                                             | Material-No.                                                                                                                                                                                                                                                                                                                                                     | Pt.                                           | Description                                                                                                                                                                                                                                                                                                                                                                                                                                                                                                                                                                                                                                                                                                                                                                                                                            | Material Material No.                                                                                                                                                                                                                                                                                                                                                                                                                                                                                                                                                                                                                                                                                                                                                                                                                                                                                                                                                                                                                                                                                                                                                                                              |  |  |
|--------------------|----------------------------------------------------------------------------------------------------------------------------------------------------------------------------------------------------------------------|------------------------------------------------------------------------------------------------------------------------------------------------------------------------------------------------------------------------------------------------------------------------------------------------------------------------------------------------------------------|-----------------------------------------------|----------------------------------------------------------------------------------------------------------------------------------------------------------------------------------------------------------------------------------------------------------------------------------------------------------------------------------------------------------------------------------------------------------------------------------------------------------------------------------------------------------------------------------------------------------------------------------------------------------------------------------------------------------------------------------------------------------------------------------------------------------------------------------------------------------------------------------------|--------------------------------------------------------------------------------------------------------------------------------------------------------------------------------------------------------------------------------------------------------------------------------------------------------------------------------------------------------------------------------------------------------------------------------------------------------------------------------------------------------------------------------------------------------------------------------------------------------------------------------------------------------------------------------------------------------------------------------------------------------------------------------------------------------------------------------------------------------------------------------------------------------------------------------------------------------------------------------------------------------------------------------------------------------------------------------------------------------------------------------------------------------------------------------------------------------------------|--|--|
| Body               |                                                                                                                                                                                                                      |                                                                                                                                                                                                                                                                                                                                                                  | 11                                            | Plug Screw                                                                                                                                                                                                                                                                                                                                                                                                                                                                                                                                                                                                                                                                                                                                                                                                                             |                                                                                                                                                                                                                                                                                                                                                                                                                                                                                                                                                                                                                                                                                                                                                                                                                                                                                                                                                                                                                                                                                                                                                                                                                    |  |  |
| Stainless Steel    | G-X5CrNiMo 19-11-2                                                                                                                                                                                                   | 1.4408                                                                                                                                                                                                                                                                                                                                                           |                                               | Stainless Steel                                                                                                                                                                                                                                                                                                                                                                                                                                                                                                                                                                                                                                                                                                                                                                                                                        | A2-70                                                                                                                                                                                                                                                                                                                                                                                                                                                                                                                                                                                                                                                                                                                                                                                                                                                                                                                                                                                                                                                                                                                                                                                                              |  |  |
| Disc               |                                                                                                                                                                                                                      |                                                                                                                                                                                                                                                                                                                                                                  | 12                                            | O-Ring                                                                                                                                                                                                                                                                                                                                                                                                                                                                                                                                                                                                                                                                                                                                                                                                                                 |                                                                                                                                                                                                                                                                                                                                                                                                                                                                                                                                                                                                                                                                                                                                                                                                                                                                                                                                                                                                                                                                                                                                                                                                                    |  |  |
| Stainless Steel    | G-X5CrNiMo 19-11-2                                                                                                                                                                                                   | 1.4408                                                                                                                                                                                                                                                                                                                                                           |                                               | EPDM                                                                                                                                                                                                                                                                                                                                                                                                                                                                                                                                                                                                                                                                                                                                                                                                                                   | Ethylene propylene diene monomer rubber                                                                                                                                                                                                                                                                                                                                                                                                                                                                                                                                                                                                                                                                                                                                                                                                                                                                                                                                                                                                                                                                                                                                                                            |  |  |
| Shaft              |                                                                                                                                                                                                                      |                                                                                                                                                                                                                                                                                                                                                                  | 13                                            | Seal                                                                                                                                                                                                                                                                                                                                                                                                                                                                                                                                                                                                                                                                                                                                                                                                                                   |                                                                                                                                                                                                                                                                                                                                                                                                                                                                                                                                                                                                                                                                                                                                                                                                                                                                                                                                                                                                                                                                                                                                                                                                                    |  |  |
| Edelstahl          | X8CrNiS 18-9                                                                                                                                                                                                         | 1.4305                                                                                                                                                                                                                                                                                                                                                           |                                               | EPDM                                                                                                                                                                                                                                                                                                                                                                                                                                                                                                                                                                                                                                                                                                                                                                                                                                   | Ethylene propylene diene monomer rubber                                                                                                                                                                                                                                                                                                                                                                                                                                                                                                                                                                                                                                                                                                                                                                                                                                                                                                                                                                                                                                                                                                                                                                            |  |  |
| Shaft              |                                                                                                                                                                                                                      |                                                                                                                                                                                                                                                                                                                                                                  | 14                                            | Set screw                                                                                                                                                                                                                                                                                                                                                                                                                                                                                                                                                                                                                                                                                                                                                                                                                              |                                                                                                                                                                                                                                                                                                                                                                                                                                                                                                                                                                                                                                                                                                                                                                                                                                                                                                                                                                                                                                                                                                                                                                                                                    |  |  |
| Stainless Steel    | X8CrNiS 18-9                                                                                                                                                                                                         | 1.4305                                                                                                                                                                                                                                                                                                                                                           |                                               | Stainless Steel                                                                                                                                                                                                                                                                                                                                                                                                                                                                                                                                                                                                                                                                                                                                                                                                                        | A2-70                                                                                                                                                                                                                                                                                                                                                                                                                                                                                                                                                                                                                                                                                                                                                                                                                                                                                                                                                                                                                                                                                                                                                                                                              |  |  |
| Feather key        |                                                                                                                                                                                                                      |                                                                                                                                                                                                                                                                                                                                                                  | 15                                            | Set screw                                                                                                                                                                                                                                                                                                                                                                                                                                                                                                                                                                                                                                                                                                                                                                                                                              |                                                                                                                                                                                                                                                                                                                                                                                                                                                                                                                                                                                                                                                                                                                                                                                                                                                                                                                                                                                                                                                                                                                                                                                                                    |  |  |
| Stainless Steel    | X5CrNi 18-8                                                                                                                                                                                                          | 1.4301                                                                                                                                                                                                                                                                                                                                                           |                                               | Stainless Steel                                                                                                                                                                                                                                                                                                                                                                                                                                                                                                                                                                                                                                                                                                                                                                                                                        | A2-70                                                                                                                                                                                                                                                                                                                                                                                                                                                                                                                                                                                                                                                                                                                                                                                                                                                                                                                                                                                                                                                                                                                                                                                                              |  |  |
| DU-bush            |                                                                                                                                                                                                                      |                                                                                                                                                                                                                                                                                                                                                                  | 16                                            | Round cord ring                                                                                                                                                                                                                                                                                                                                                                                                                                                                                                                                                                                                                                                                                                                                                                                                                        |                                                                                                                                                                                                                                                                                                                                                                                                                                                                                                                                                                                                                                                                                                                                                                                                                                                                                                                                                                                                                                                                                                                                                                                                                    |  |  |
| Steel/PTFE         | St./ Polytetrafluorethyle                                                                                                                                                                                            | ene                                                                                                                                                                                                                                                                                                                                                              |                                               | EPDM                                                                                                                                                                                                                                                                                                                                                                                                                                                                                                                                                                                                                                                                                                                                                                                                                                   | Ethylene propylene diene monomer rubber                                                                                                                                                                                                                                                                                                                                                                                                                                                                                                                                                                                                                                                                                                                                                                                                                                                                                                                                                                                                                                                                                                                                                                            |  |  |
| Disc               |                                                                                                                                                                                                                      |                                                                                                                                                                                                                                                                                                                                                                  | 17                                            | Snap closing coupling                                                                                                                                                                                                                                                                                                                                                                                                                                                                                                                                                                                                                                                                                                                                                                                                                  |                                                                                                                                                                                                                                                                                                                                                                                                                                                                                                                                                                                                                                                                                                                                                                                                                                                                                                                                                                                                                                                                                                                                                                                                                    |  |  |
| Stainless Steel    | A2                                                                                                                                                                                                                   |                                                                                                                                                                                                                                                                                                                                                                  |                                               | Brass, nickel plated                                                                                                                                                                                                                                                                                                                                                                                                                                                                                                                                                                                                                                                                                                                                                                                                                   |                                                                                                                                                                                                                                                                                                                                                                                                                                                                                                                                                                                                                                                                                                                                                                                                                                                                                                                                                                                                                                                                                                                                                                                                                    |  |  |
| Sealing Set        |                                                                                                                                                                                                                      |                                                                                                                                                                                                                                                                                                                                                                  | 18                                            | Seal                                                                                                                                                                                                                                                                                                                                                                                                                                                                                                                                                                                                                                                                                                                                                                                                                                   |                                                                                                                                                                                                                                                                                                                                                                                                                                                                                                                                                                                                                                                                                                                                                                                                                                                                                                                                                                                                                                                                                                                                                                                                                    |  |  |
| PTFE               | Polytetrafluorethylene                                                                                                                                                                                               |                                                                                                                                                                                                                                                                                                                                                                  |                                               | Polyamide                                                                                                                                                                                                                                                                                                                                                                                                                                                                                                                                                                                                                                                                                                                                                                                                                              |                                                                                                                                                                                                                                                                                                                                                                                                                                                                                                                                                                                                                                                                                                                                                                                                                                                                                                                                                                                                                                                                                                                                                                                                                    |  |  |
| Gland flange screw |                                                                                                                                                                                                                      |                                                                                                                                                                                                                                                                                                                                                                  | 19                                            | Bracket                                                                                                                                                                                                                                                                                                                                                                                                                                                                                                                                                                                                                                                                                                                                                                                                                                |                                                                                                                                                                                                                                                                                                                                                                                                                                                                                                                                                                                                                                                                                                                                                                                                                                                                                                                                                                                                                                                                                                                                                                                                                    |  |  |
| Stainless Steel    | X5CrNi 18-8                                                                                                                                                                                                          | 1.4301                                                                                                                                                                                                                                                                                                                                                           |                                               | Steel, zinc coated                                                                                                                                                                                                                                                                                                                                                                                                                                                                                                                                                                                                                                                                                                                                                                                                                     |                                                                                                                                                                                                                                                                                                                                                                                                                                                                                                                                                                                                                                                                                                                                                                                                                                                                                                                                                                                                                                                                                                                                                                                                                    |  |  |
| Bearing ring       |                                                                                                                                                                                                                      |                                                                                                                                                                                                                                                                                                                                                                  | 20                                            | Hexsocket screw                                                                                                                                                                                                                                                                                                                                                                                                                                                                                                                                                                                                                                                                                                                                                                                                                        |                                                                                                                                                                                                                                                                                                                                                                                                                                                                                                                                                                                                                                                                                                                                                                                                                                                                                                                                                                                                                                                                                                                                                                                                                    |  |  |
| Stainless Steel    | X8CrNiS 18-9                                                                                                                                                                                                         | 1.4305                                                                                                                                                                                                                                                                                                                                                           |                                               | Stainless Steel                                                                                                                                                                                                                                                                                                                                                                                                                                                                                                                                                                                                                                                                                                                                                                                                                        | A2-70                                                                                                                                                                                                                                                                                                                                                                                                                                                                                                                                                                                                                                                                                                                                                                                                                                                                                                                                                                                                                                                                                                                                                                                                              |  |  |
|                    |                                                                                                                                                                                                                      |                                                                                                                                                                                                                                                                                                                                                                  |                                               | Other materials upon request                                                                                                                                                                                                                                                                                                                                                                                                                                                                                                                                                                                                                                                                                                                                                                                                           |                                                                                                                                                                                                                                                                                                                                                                                                                                                                                                                                                                                                                                                                                                                                                                                                                                                                                                                                                                                                                                                                                                                                                                                                                    |  |  |
|                    | Body Stainless Steel Disc Stainless Steel Shaft Edelstahl Shaft Stainless Steel Feather key Stainless Steel DU-bush Steel/PTFE Disc Stainless Steel Sealing Set PTFE Gland flange screw Stainless Steel Bearing ring | Body Stainless Steel G-X5CrNiMo 19-11-2 Disc Stainless Steel G-X5CrNiMo 19-11-2 Shaft Edelstahl X8CrNiS 18-9 Shaft Stainless Steel X8CrNiS 18-9 Feather key Stainless Steel X5CrNi 18-8 DU-bush Steel/PTFE St./ Polytetrafluorethyle Disc Stainless Steel A2 Sealing Set PTFE Polytetrafluorethylene Gland flange screw Stainless Steel X5CrNi 18-8 Bearing ring | Stainless Steel   G-X5CrNiMo 19-11-2   1.4408 | Body         11           Stainless Steel         G-X5CrNiMo 19-11-2         1.4408           Disc         12           Stainless Steel         G-X5CrNiMo 19-11-2         1.4408           Shaft         13           Edelstahl         X8CrNiS 18-9         1.4305           Shaft         14           Stainless Steel         X8CrNiS 18-9         1.4305           Feather key         15           Stainless Steel         X5CrNi 18-8         1.4301           DU-bush         16           Steel/PTFE         St./ Polytetrafluorethylene           Disc         17           Stainless Steel         A2           Sealing Set         18           PTFE         Polytetrafluorethylene           Gland flange screw         19           Stainless Steel         X5CrNi 18-8         1.4301           Bearing ring         20 | Body         11         Plug Screw           Stainless Steel         G-X5CrNiMo 19-11-2         1.4408         Stainless Steel           Disc         12         O-Ring           Stainless Steel         G-X5CrNiMo 19-11-2         1.4408         EPDM           Shaft         13         Seal           Edelstahl         X8CrNiS 18-9         1.4305         EPDM           Shaft         14         Set screw           Stainless Steel         X8CrNiS 18-9         1.4305         Stainless Steel           Feather key         15         Set screw           Stainless Steel         X5CrNi 18-8         1.4301         Stainless Steel           DU-bush         16         Round cord ring         EPDM           Steel/PTFE         St./ Polytetrafluorethylene         EPDM         EPDM           Disc         17         Snap closing coupling         Brass, nickel plated           Sealing Set         18         Seal           PTFE         Polytetrafluorethylene         19         Bracket           Stainless Steel         X5CrNi 18-8         1.4301         Steel, zinc coated           Bearing ring         20         Hexsocket screw           Stainless Steel         X8crNiS 18-9 |  |  |