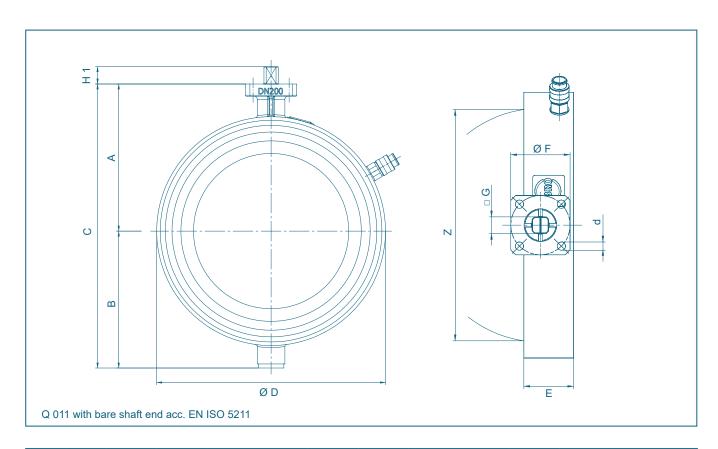

4.10

|            |              | Dimensions [mm] |     |     |     |    |    |     |    |    |     |             |
|------------|--------------|-----------------|-----|-----|-----|----|----|-----|----|----|-----|-------------|
| DN<br>[mm] | Size<br>[in] | Α               | В   | С   | D   | d  | E  | F   | G  | H1 | Z   | Weight [kg] |
| 80         | 3            | 81              | 70  | 167 | 102 | 6  | 36 | 42  | 11 | 12 | 76  | 1,8         |
| 100        | 4            | 90              | 77  | 167 | 122 | 6  | 36 | 42  | 11 | 12 | 96  | 2,2         |
| 125        | 5            | 105             | 92  | 197 | 145 | 6  | 36 | 42  | 11 | 12 | 121 | 3,0         |
| 150        | 6            | 118             | 104 | 222 | 172 | 6  | 36 | 42  | 11 | 12 | 147 | 4,0         |
| 200        | 8            | 144             | 134 | 278 | 224 | 7  | 42 | 50  | 14 | 17 | 199 | 6,0         |
| 250        | 10           | 167             | 159 | 326 | 274 | 7  | 42 | 50  | 14 | 17 | 247 | 8,0         |
| 280        | 11           | 198             | 182 | 380 | 310 | 9  | 47 | 70  | 17 | 21 | 278 | 14,0        |
| 300        | 12           | 208             | 192 | 400 | 330 | 9  | 47 | 70  | 17 | 21 | 298 | 15,0        |
| 350        | 14           | 244             | 226 | 470 | 380 | 12 | 60 | 102 | 22 | 23 | 343 | 20,0        |
| 400        | 16           | 275             | 260 | 535 | 434 | 12 | 60 | 102 | 22 | 23 | 397 | 26,0        |