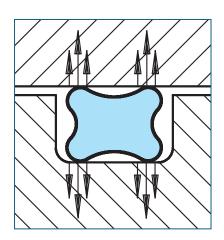

### **DOUBLE FUNCTION**

Wafer type butterfly valve in eccentric construction with a "Double Block and Bleed" sealing design.

A cavity space between the sealing lips is pressurized or depressurized thru the test port. An air test gauge is connected to the port and displays even little leakages by a pressure surge or drop. The volume of the hollow space is very small. Therefore it is possible to make visible lowest leakages under pressure.

The exact position of the closed valve is controlled by a mechanical stop. Even after many Open/Close cycles, exact repeatability of the closed position will be observed.

The sealing is similar to a quadratic ring. A large range of rubber compounds are available, which ensures the use in various applications of ventilation technology.