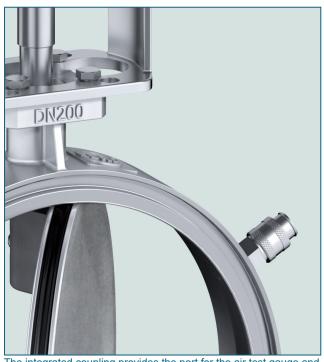

### **GENERAL APPLICATIONS IN HVAC PLANTS:**

- Pharmaceutical industry
- Clean room technology
- Research laboratories
- Laboratories

The integrated coupling provides the port for the air test gauge and the lubrication press.

### **DOUBLE FUNCTION**

Wafer type butterfly valve in eccentric construction with a "Double Block and Bleed" sealing design.

A cavity space between the sealing lips is pressurized or depressurized thru the test port. An air test gauge is connected to the port and displays even little leakages by a pressure surge or drop. The volume of the hollow space is very small. Therefore it is possible to make visible lowest leakages under pressure.