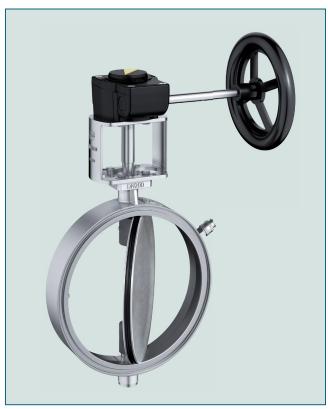

High grade double block butterfly valve, with test/lubrication port for laboratory, clean room and pharmaceutical applications.

### **FEATURES**

- Can be installed in any desired position
- Multiple shaft bearings
- Can be disassembled, material-specific recycling possible

### **GENERAL APPLICATIONS IN HVAC PLANTS:**

- Pharmaceutical industry
- Clean room technology
- Research laboratories
- Laboratories

The integrated coupling provides the port for the air test gauge and the lubrication press.